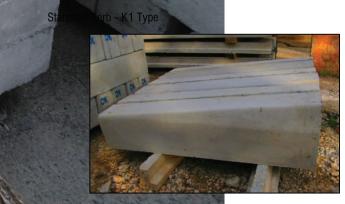

Inlet Kerb - From K1 Type

Dropper Kerb - K3/K4 Type

Safety Kerb

PRE-CAST KERB & OTHER ROAD ITEMS - DATA SHEETS

#### **03. PRODUCTION RANGE - PRECAST KERB ITEMS**

PRE-CAST KERB & OTHER ROAD ITEMS - DATA SHEETS

#### Table 01

| Product Type              | Weight (kg) Avg. |
|---------------------------|------------------|
| Standard kerb             | 70               |
| Standard kerb - Half type | 35               |
| Dropper kerb - K3/K4 type | 55               |
| Dropped kerb - K2         | 42               |
| Inlet kerb                | 28               |
| Edging kerb - E1          | 15               |