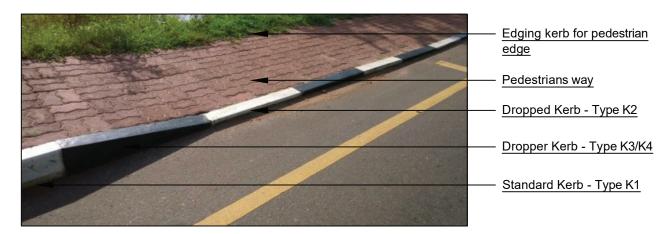

### PRE-CAST KERB & OTHER ROAD ITEMS - DATA SHEETS

Kerb arrangement between road and pedestrian way.