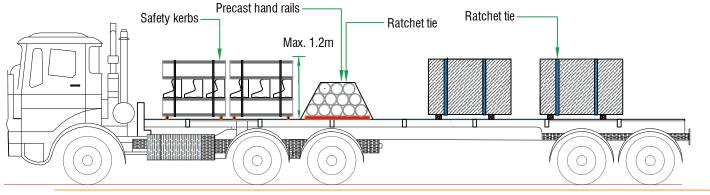

#### **05.HANDLING AND TRANSPORTATION**

While the transportation of products, they should be well tied to avoid damages due to clashes. (fig. 01)

Do not stand under during the lifting or handling..

Fig.01 - Correct loading method for transportation.