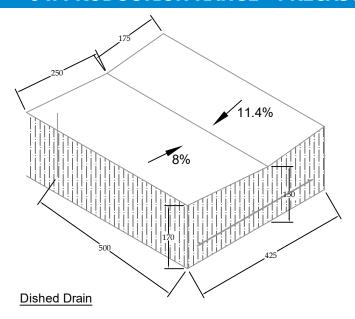

Table 02

| Product Type    | Weight (kg) Avg. |
|-----------------|------------------|
| Dish Drain      | 82               |
| Precast Bollard | 83               |