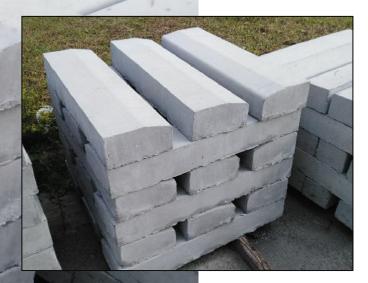

#### **03. PRODUCTION RANGE - PRECAST KERB ITEMS**

PRE-CAST KERB & OTHER ROAD ITEMS - DATA SHEETS

#### Table 01

| Product Type              | Weight (kg) Avg. |
|---------------------------|------------------|
| Standard kerb             | 70               |
| Standard kerb - Half type | 35               |
| Dropper kerb - K3/K4 type | 55               |
| Dropped kerb - K2         | 42               |
| Inlet kerb                | 28               |
| Edging kerb - E1          | 15               |