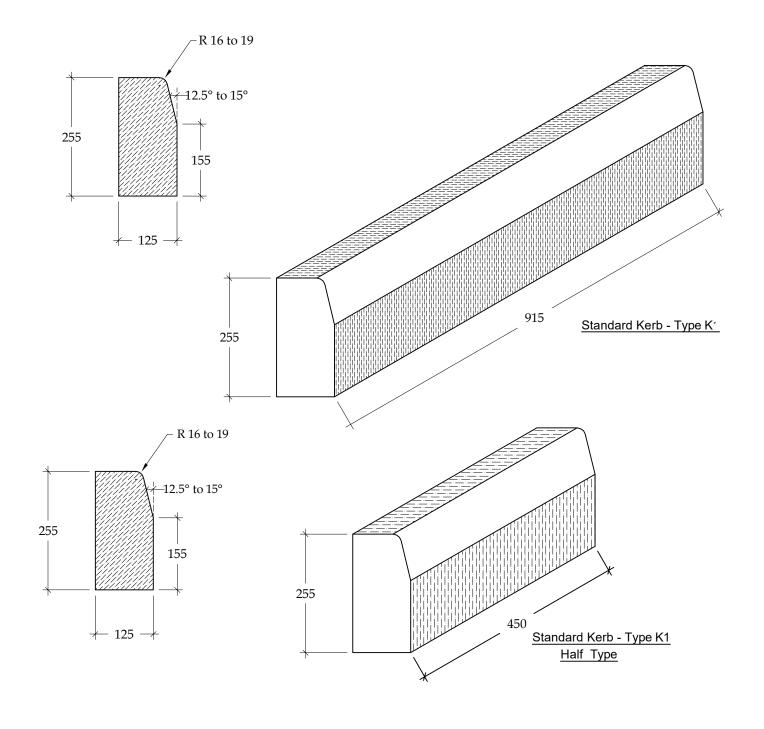

#### **03. PRODUCTION RANGE - PRECAST KERB ITEMS**

PRE-CAST KERB & OTHER ROAD ITEMS - DATA SHEETS

#### Table 01

| Product Type              | Weight (kg) Avg. |
|---------------------------|------------------|
| Standard kerb             | 70               |
| Standard kerb - Half type | 35               |
| Dropper kerb - K3/K4 type | 55               |
| Dropped kerb - K2         | 42               |
| Inlet kerb                | 28               |
| Edging kerb - E1          | 15               |