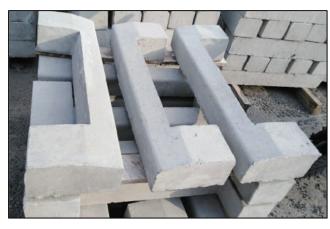

#### **03. PRODUCTION RANGE - PRECAST KERB ITEMS**

PRE-CAST KERB & OTHER ROAD ITEMS - DATA SHEETS

#### Table 01

| Product Type              | Weight (kg) Avg. |
|---------------------------|------------------|
| Standard kerb             | 70               |
| Standard kerb - Half type | 35               |
| Dropper kerb - K3/K4 type | 55               |
| Dropped kerb - K2         | 42               |
| Inlet kerb                | 28               |
| Edging kerb - E1          | 15               |