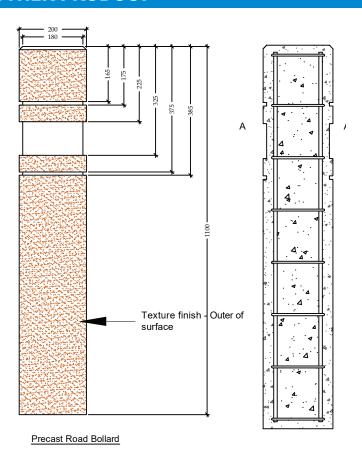

Table 02

| Product Type    | Weight (kg) Avg. |
|-----------------|------------------|
| Dish Drain      | 82               |
| Precast Bollard | 83               |