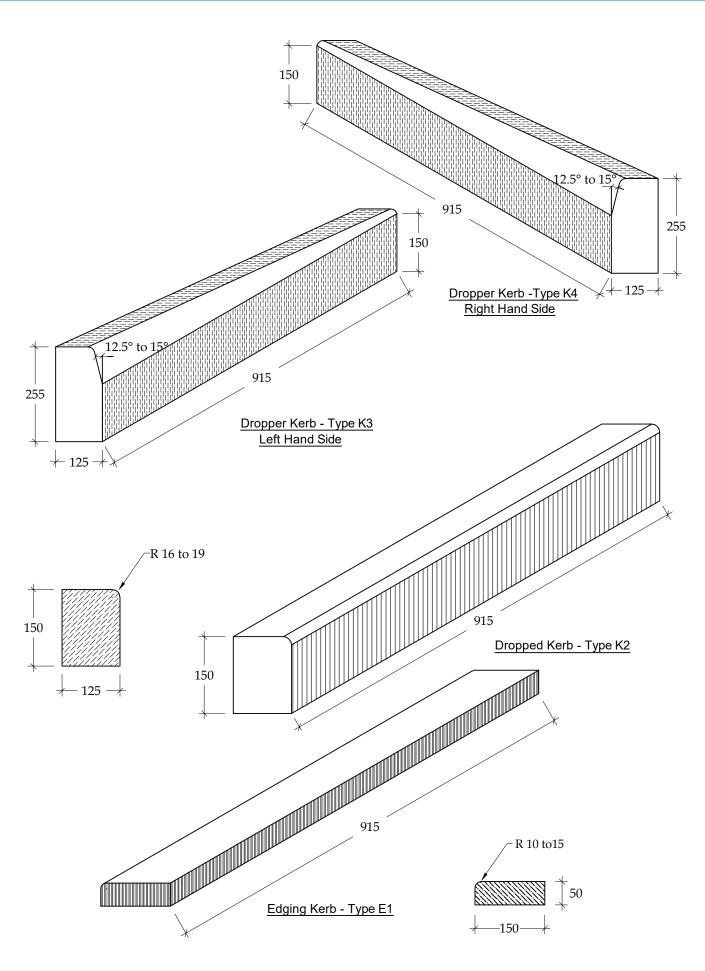

#### **03. PRODUCTION RANGE - PRECAST KERB ITEMS**

PRE-CAST KERB & OTHER ROAD ITEMS - DATA SHEETS

#### Table 01

| Product Type              | Weight (kg) Avg. |
|---------------------------|------------------|
| Standard kerb             | 70               |
| Standard kerb - Half type | 35               |
| Dropper kerb - K3/K4 type | 55               |
| Dropped kerb - K2         | 42               |
| Inlet kerb                | 28               |
| Edging kerb - E1          | 15               |