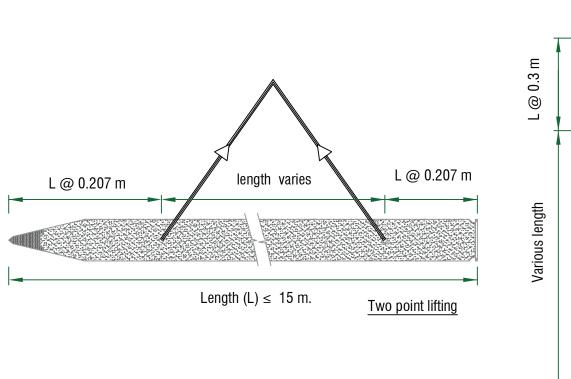

### **05. HANDLING, STANCKING AND TRANSPORTATION**

( Precast pile and Sheet pile)

Handling, stacking and transportation method are same as for precast pile and precast sheet pile.

Fig.01 - Correct loading method for transportation.

PRE-CAST CONCRETE PILE & SHEET PILE DATA SHEET

Always use the designated holes for the handling of pile and any jerk should be avoid the during lifting and handling.

Do not standing any workers & officers under the pile during the lifting or handling. always use the guiding rope for handling the product.