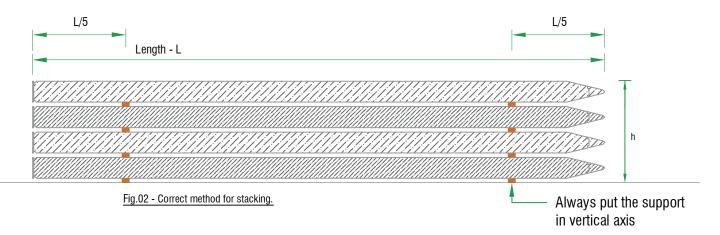

### **05. HANDLING, STANCKING AND TRANSPORTATION**

( Precast pile and Sheet pile)

Handling, stacking and transportation method are same as for precast pile and precast sheet pile.

Fig.01 - Correct loading method for transportation.