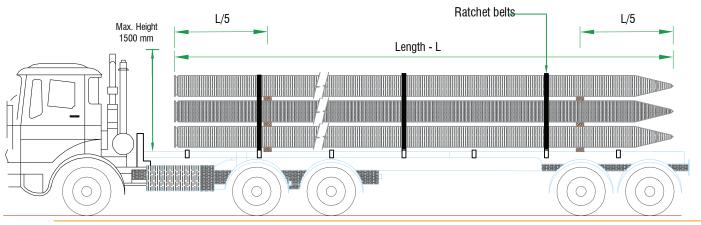

### **05. HANDLING, STANCKING AND TRANSPORTATION**

( Precast pile and Sheet pile)

Handling, stacking and transportation method are same as for precast pile and precast sheet pile.

Fig.01 - Correct loading method for transportation.