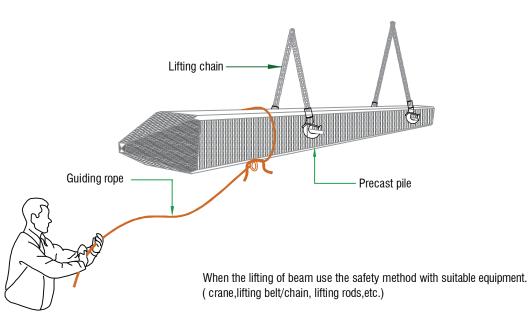

PRE-CAST CONCRETE PILE & SHEET PILE DATA SHEET

Always use the designated holes for the handling of pile and any jerk should be avoid the during lifting and handling.

Do not standing any workers & officers under the pile during the lifting or handling. always use the guiding rope for handling the product.