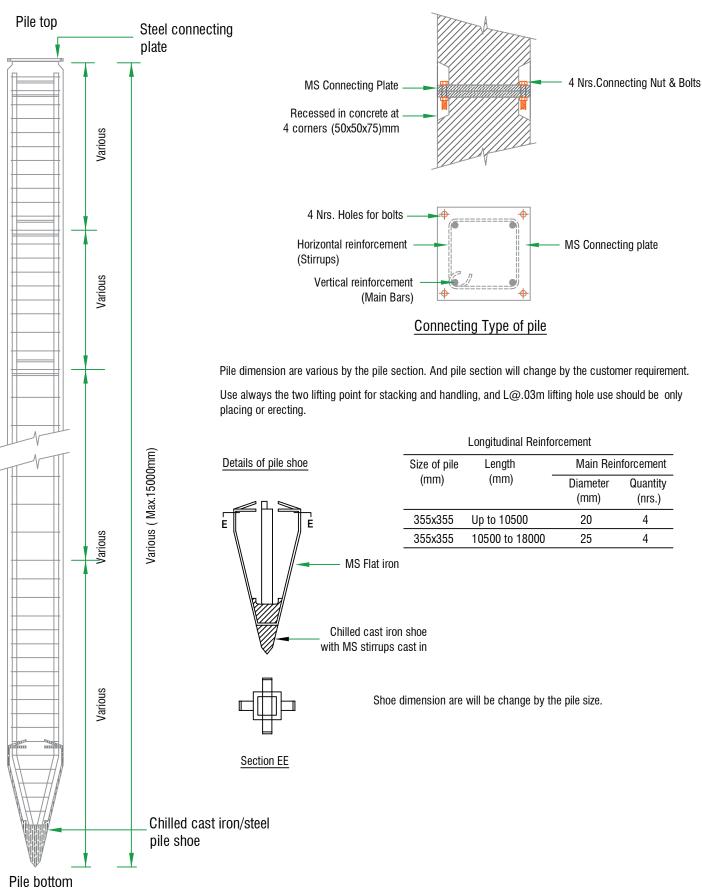

#### **CT RANGE**

| PRECAST CONCRETE PILE       |           |                     |                 |                    |
|-----------------------------|-----------|---------------------|-----------------|--------------------|
| LENGTH (MM)                 | WIDE (MM) | HEIGHT-MAX.<br>(MM) | TYPE OF PRODUCT | RDA<br>DRAWING NO. |
| 355                         | 355       | 15000               | -               | T/B/108            |
| 400                         | 400       | 10000               | -               | Customer           |
| 300                         | 300       | 10000               | -               | Requirement        |
| PRECAST CONCRETE SHEET PILE |           |                     |                 |                    |
| 300                         | 250       | 6000                | Α               | T/B/510            |
| 300                         | 250       | 9000                | В               | T/B/514            |
|                             |           |                     |                 |                    |

(Driving end)