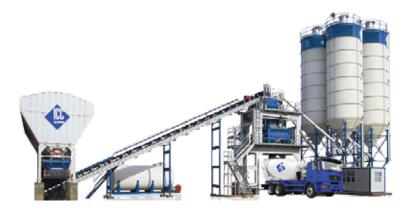

## Team

Our professional team has the resources and technical expertise for over 25 years to provide a wide range of concrete mix designs.

- 2 fully automated pan type batching plants
- Capacity: 50m<sup>3</sup>/hr
- 4 cement silos
- Capacity: 480 tons
- - 26 truck mixers
  - Capacity: 5m<sup>3</sup>
  - 16 trucks mixers
- Capacity: 6m<sup>3</sup>