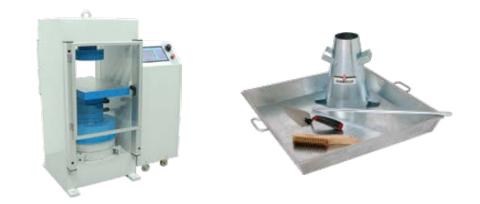

With the fully equipped concrete testing laboratory we are able to carefully test and monitor raw materials used in the manufacturing process.

- 6 concrete pump cars
- Boom length: 23.5 38m
- Capacity: 60-90