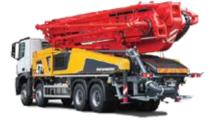

With the fully equipped concrete testing laboratory we are able to carefully test and monitor raw materials used in the manufacturing process.

- 6 concrete pump cars
- Boom length: 23.5 38m
- Capacity: 60-90

ANAGEME SYSTEMS

005

- 3 stationary pumps
- Boom length: 100m 350m.