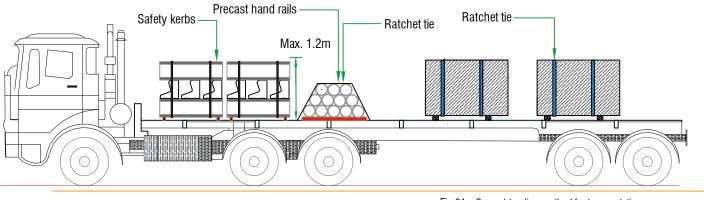

## **05.HANDLING AND TRANSPORTATION**

While the transportation of products, they should be well tied to avoid damages due to clashes. (fig. 01)

Do not stand under during the lifting or handling..

Fig.01 - Correct loading method for transportation.