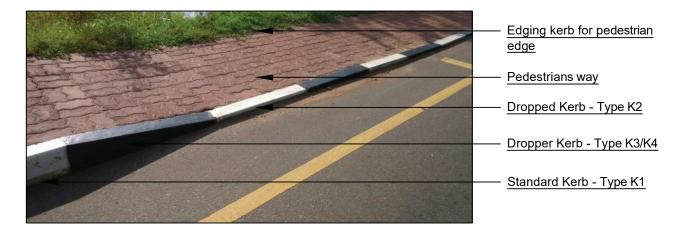

# **PRE-CAST PRODUCTION** PRE-CAST KERB & OTHER ROAD ITEMS - DATA SHEETS

Kerb arrangement between road and pedestrian way.

Inlet Kerb - From K1 Type

Standard Kerb - K1 Type

Dropper Kerb - K3/K4 Type

Safety Kerb