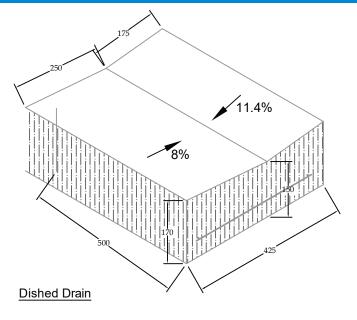

| Product Type    | Weight (kg) Avg. |
|-----------------|------------------|
| Dish Drain      | 82               |
| Precast Bollard | 83               |