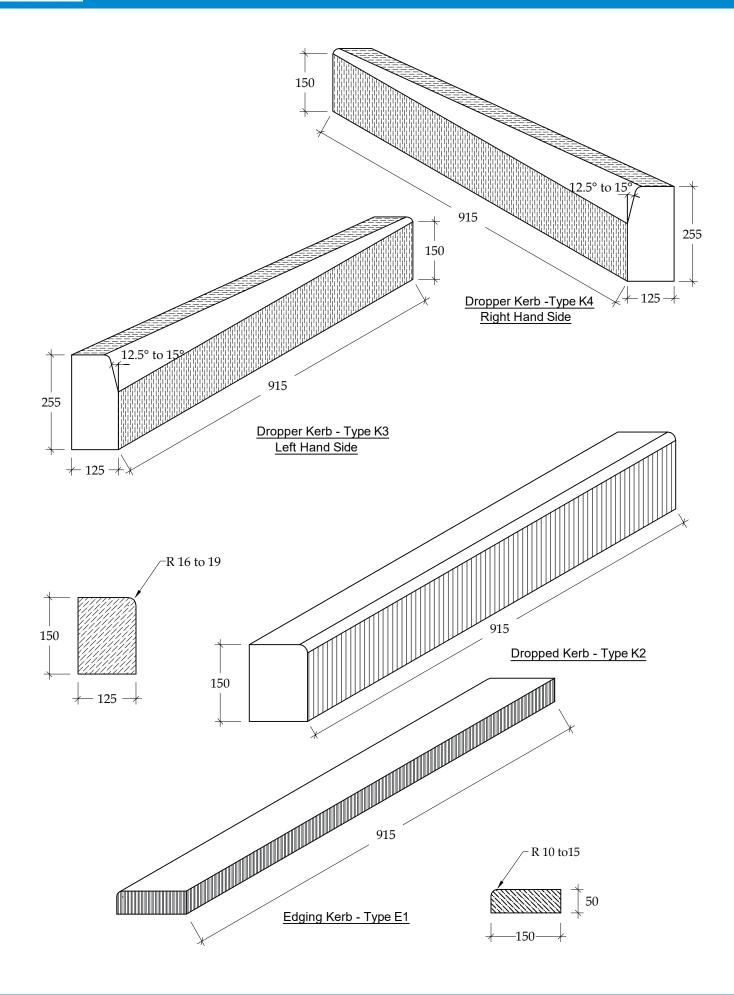

n necessary to specify precast concrete kerb for all of these applications.





Inlet Kerb - From K1 Type

Standard Kerb - K1 Type



Dropper Kerb - K3/K4 Type





Safety Kerb



# **PRE-CAST PRODUCTION** PRE-CAST KERB & OTHER ROAD ITEMS - DATA SHEETS

## **02. GENERAL SPECIFICATIONS**

#### STANDARD SPECIFICATION

RDA Standard Project Standard PRODUCTION SPECIFICATION

Dimensions: Refer the table Concrete Strength(N/mm<sup>2</sup>): Grade 25/30/40 Mould type - Steel/Fiber/Timber RAW MATERIAL SPECIFICATION

Cement: SLS 107 : 2015 Fine Aggregate: BS 882 - 1992 Coarse Aggregate: BS 882 - 1992 Reinforcement Steel : SLS 375 : 2009 (Mild steel) Water : BS 3148 - 1980

## **03. PRODUCTION RANGE - PRECAST KERB ITEMS**



# **PRE-CAST PRODUCTION** PRE-CAST KERB & OTHER ROAD ITEMS - DATA SHEETS





Kerb arrangement between road and pedestrian way.



### Table 01

#### Table 02

| Weight (kg) Avg. |
|------------------|
| 70               |
| 35               |
| 55               |
| 42               |
| 28               |
| 15               |
|                  |

| Product Type    | Weight (kg) Avg. |
|-----------------|------------------|
| Dish Drain      | 82               |
| Precast Bollard | 83               |

## **04. PRODUCTION RANGE - PRECAST OTHER PRODUCT**









Precast Road Bollard

## **05.HANDLING AND TRANSPORTATION**

While the transportation of products, they should be well tied to avoid damages due to clashes. (fig. 01)

Do not stand under during the lifting or handling..



Fig.01 - Correct loading method for transportation.

## **06.TESTING & INSPECTION**