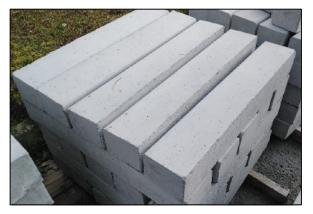

Inlet Kerb - From K1 Type

Standard Kerb - K1 Type

Dropper Kerb - K3/K4 Type

Safety Kerb

## **03. PRODUCTION RANGE - PRECAST KERB ITEMS**