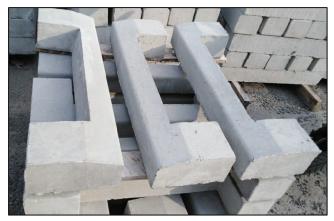

Inlet Kerb - From K1 Type

Standard Kerb - K1 Type

Dropper Kerb - K3/K4 Type

Safety Kerb

## **03. PRODUCTION RANGE - PRECAST KERB ITEMS**