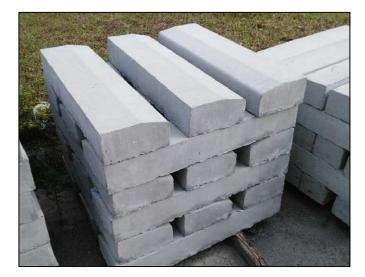

Inlet Kerb - From K1 Type

Standard Kerb - K1 Type

Dropper Kerb - K3/K4 Type

Safety Kerb

## **03. PRODUCTION RANGE - PRECAST KERB ITEMS**