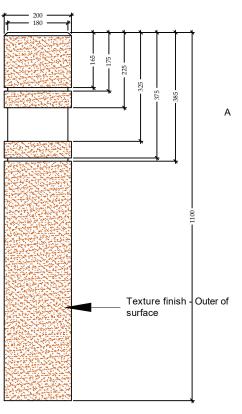

MATERIAL SPECIFICATION

Cement: SLS 107 : 2015 Fine Aggregate: BS 882 - 1992 Coarse Aggregate: BS 882 - 1992 Reinforcement Steel : SLS 375 : 2009 (Mild steel) Water : BS 3148 - 1980

## **03. PRODUCTION RANGE - PRECAST KERB ITEMS**



# **PRE-CAST PRODUCTION** PRE-CAST KERB & OTHER ROAD ITEMS - DATA SHEETS





Kerb arrangement between road and pedestrian way.



### Table 01

#### Table 02

| Weight (kg) Avg. |
|------------------|
| 70               |
| 35               |
| 55               |
| 42               |
| 28               |
| 15               |
|                  |

| Product Type    | Weight (kg) Avg. |
|-----------------|------------------|
| Dish Drain      | 82               |
| Precast Bollard | 83               |

## **04. PRODUCTION RANGE - PRECAST OTHER PRODUCT**









Precast Road Bollard

## **05.HANDLING AND TRANSPORTATION**

While the transportation of products, they should be well tied to avoid damages due to clashes. (fig. 01)

Do not stand under during the lifting or handling..



Fig.01 - Correct loading method for transportation.

## **06.TESTING & INSPECTION**

Material test report and mill report Concrete crushing strength. ( test cube strength)

International Construction Consortium (Pvt) Ltd Precast Yard, # 508/2, Off Madapatha Road, Piliyandala, Sri Lanka. Tel: +94 11 261 9160-4 Fax: +94 11 261 9164 Email: precast@icc-construct.com Web : www.icc-construct.com