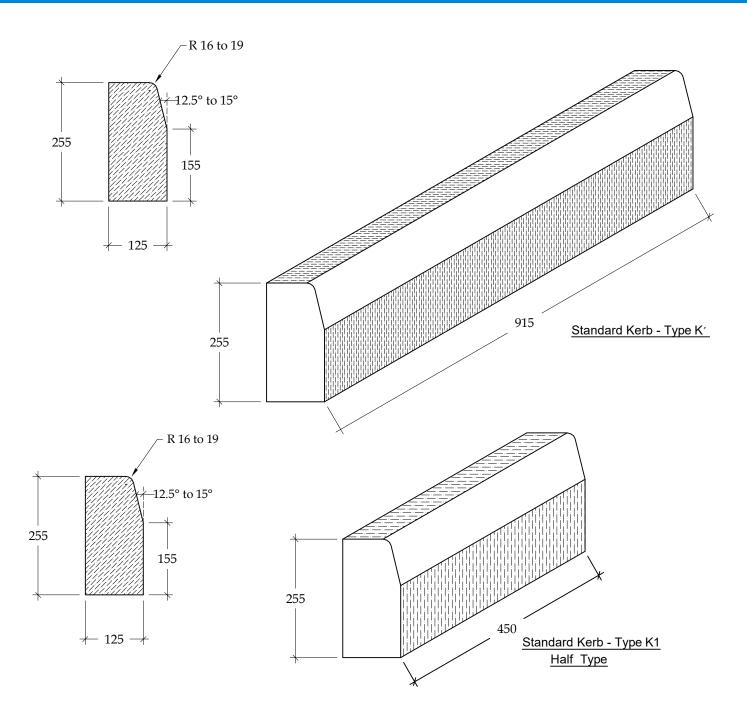

stems under engineer supervisions.

This publication provides the information necessary to specify precast concrete kerb for all of these applications.





Inlet Kerb - From K1 Type

Standard Kerb - K1 Type



Dropper Kerb - K3/K4 Type





Safety Kerb



# **PRE-CAST PRODUCTION** PRE-CAST KERB & OTHER ROAD ITEMS - DATA SHEETS

## **02. GENERAL SPECIFICATIONS**

#### STANDARD SPECIFICATION

RDA Standard Project Standard PRODUCTION SPECIFICATION

Dimensions: Refer the table Concrete Strength(N/mm<sup>2</sup>): Grade 25/30/40 Mould type - Steel/Fiber/Timber RAW MATERIAL SPECIFICATION

Cement: SLS 107 : 2015 Fine Aggregate: BS 882 - 1992 Coarse Aggregate: BS 882 - 1992 Reinforcement Steel : SLS 375 : 2009 (Mild steel) Water : BS 3148 - 1980

## **03. PRODUCTION RANGE - PRECAST KERB ITEMS**



# **PRE-CAST PRODUCTION** PRE-CAST KERB & OTHER ROAD ITEMS - DATA SHEETS





Kerb arrangement between road and pedestrian way.



### Table 01

#### Table 02

| Weight (kg) Avg. |
|------------------|
| 70               |
| 35               |
| 55               |
| 42               |
| 28               |
| 15               |
|                  |

| Product Type    | Weight (kg) Avg. |
|-----------------|------------------|
| Dish Drain      | 82               |
| Precast Bollard | 83               |

## **04. PRODUCTION RANGE - PRECAST OTHER PRODUCT**









Precast Road Bollard

## **05.HANDLING AND TRANSPORTATION**

While the transportation of products, they should be well tied to avoid damages due to clashes. (fig. 01)

Do not stand under during the lifting or handling..



Fig.01