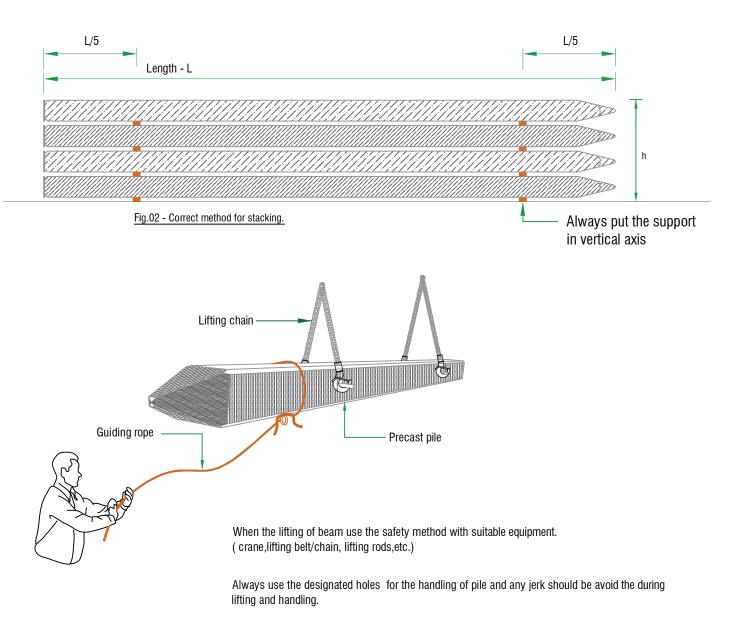

## **C PRE-CAST PRODUCTION** PRE-CAST CONCRETE PILE & SHEET PILE DATA SHEET

( Precast pile and Sheet pile)

Handling, stacking and transportation method are same as for precast pile and precast sheet pile.

Fig.01 - Correct loading method for transportation.

Do not standing any workers & officers under the pile during the lifting or handling. always use the guiding rope for handling the product.