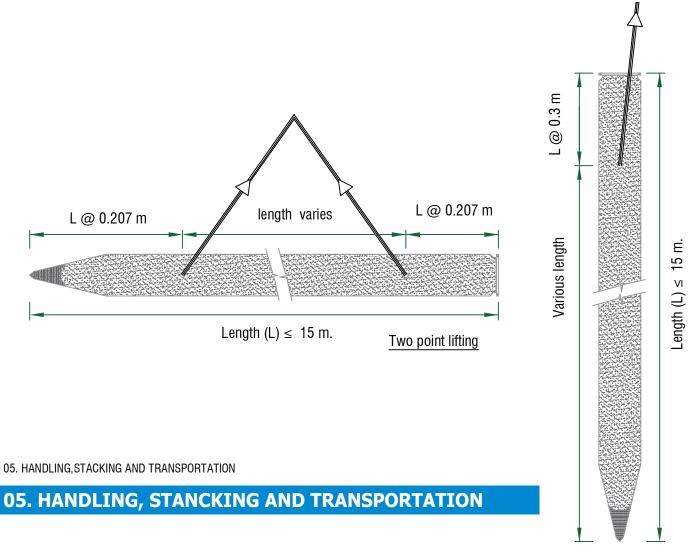

## **C PRE-CAST PRODUCTION** PRE-CAST CONCRETE PILE & SHEET PILE DATA SHEET

( Precast pile and Sheet pile)

Handling, stacking and transportation method are same as for precast pile and precast sheet pile.