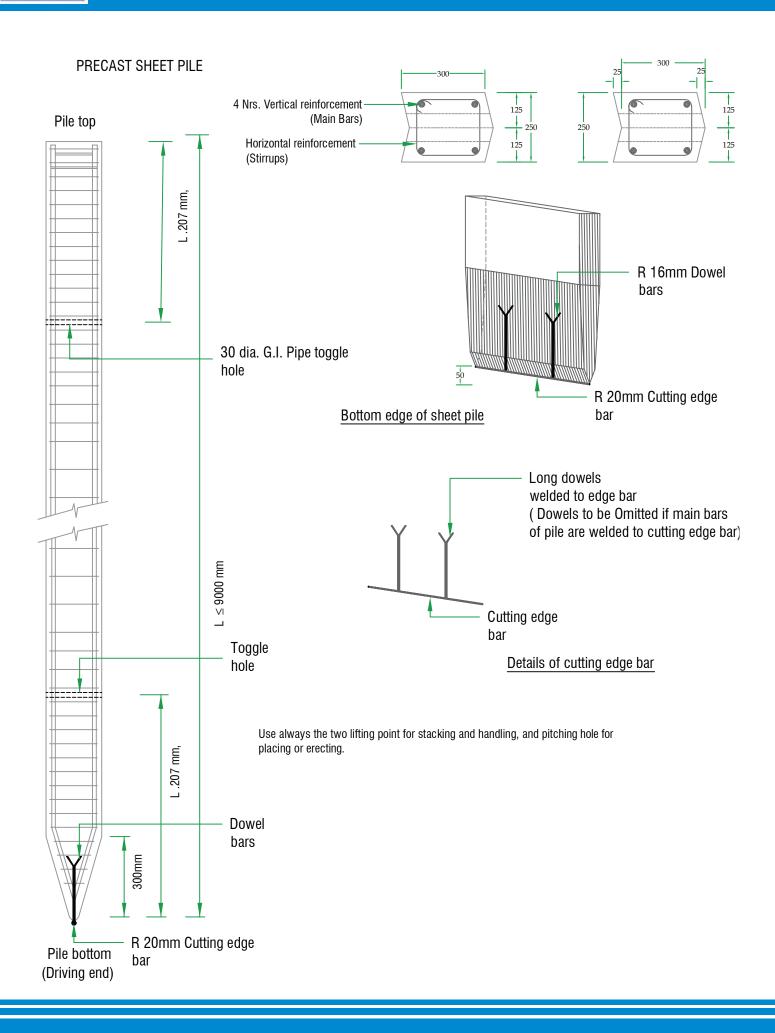

#### **03. PRODUCT RANGE**

| PRECAST CONCRETE PILE       |           |                     |                    |                    |
|-----------------------------|-----------|---------------------|--------------------|--------------------|
| LENGTH (MM)                 | WIDE (MM) | HEIGHT-MAX.<br>(MM) | TYPE OF<br>PRODUCT | RDA<br>Drawing No. |
| 355                         | 355       | 15000               | -                  | T/B/108            |
| 400                         | 400       | 10000               | -                  | Customer           |
| 300                         | 300       | 10000               | -                  | Requirement        |
| PRECAST CONCRETE SHEET PILE |           |                     |                    |                    |
| 300                         | 250       | 6000                | А                  | T/B/510            |
| 300                         | 250       | 9000                | В                  | T/B/514            |
|                             |           |                     |                    |                    |

PRECAST CONCRETE PILE

# **D PRE-CAST PRODUCTION PRE-CAST CONCRETE PILE & SHEET PILE DATA SHEET**