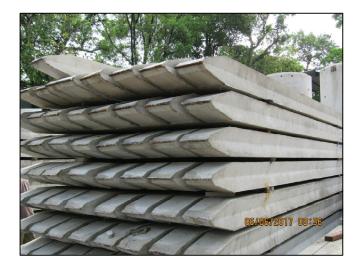

Fig.01 - Correct loading method for transportation.

Do not standing any workers & officers under the pile during the lifting or handling. always use the guiding rope for handling the product.