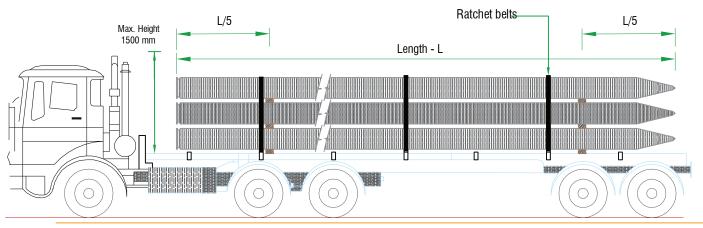

## **C PRE-CAST PRODUCTION** PRE-CAST CONCRETE PILE & SHEET PILE DATA SHEET

( Precast pile and Sheet pile)

Handling, stacking and transportation method are same as for precast pile and precast sheet pile.

Fig.01 - Correct loading method for transportation.

Do not standing any workers & officers under the pile during the lifting or handling. always use the guiding rope for handling the product.