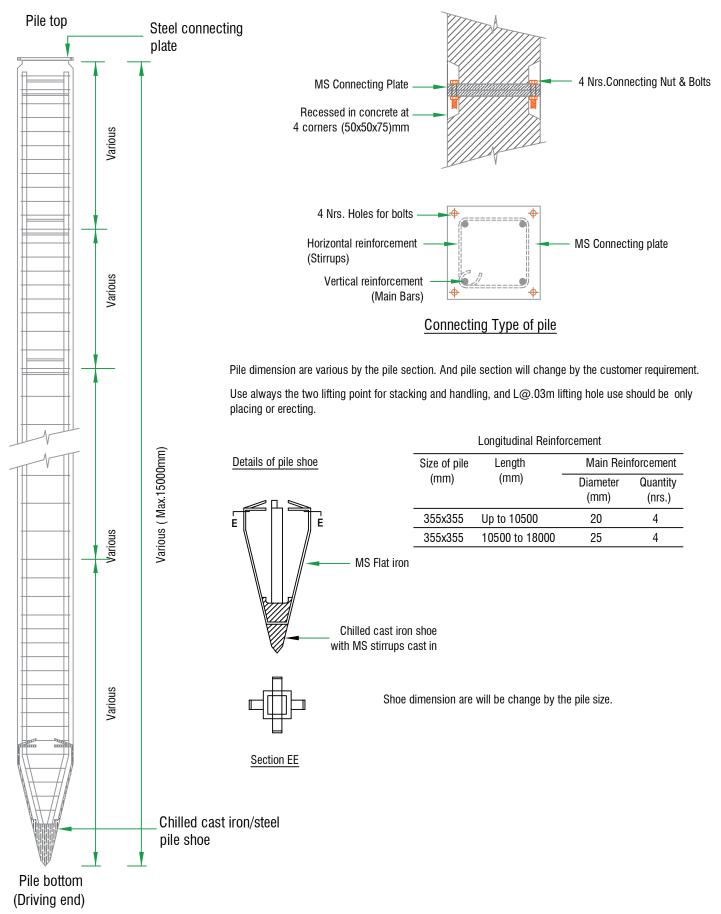

#### **03. PRODUCT RANGE**

| PRECAST CONCRETE PILE       |           |                     |                    |                    |
|-----------------------------|-----------|---------------------|--------------------|--------------------|
| LENGTH (MM)                 | WIDE (MM) | HEIGHT-MAX.<br>(MM) | TYPE OF<br>PRODUCT | RDA<br>Drawing No. |
| 355                         | 355       | 15000               | -                  | T/B/108            |
| 400                         | 400       | 10000               | -                  | Customer           |
| 300                         | 300       | 10000               | -                  | Requirement        |
| PRECAST CONCRETE SHEET PILE |           |                     |                    |                    |
| 300                         | 250       | 6000                | А                  | T/B/510            |
| 300                         | 250       | 9000                | В                  | T/B/514            |
|                             |           |                     |                    |                    |

PRECAST CONCRETE PILE

# **D PRE-CAST PRODUCTION PRE-CAST CONCRETE PILE & SHEET PILE DATA SHEET**