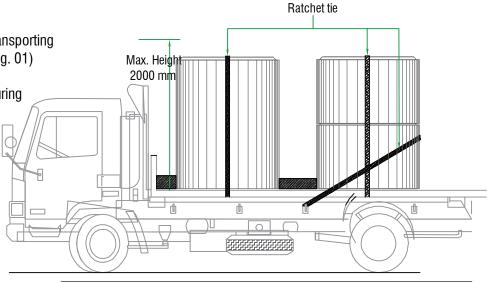

### 01. HANDLING AND TRANSPORTATION

Precast segments are loaded to the transporting vehicle using by suitable machine .( Fig. 01)

Cannot be allow cantilevered edges during the transportation.

Always use all lifting hooks during handling.

Units are should be placed up side and down side during the handling and transportation.

Fig.01 - Correct loading method for transportation.

Do not standing any workers & officers under the Product during the handling. always use the guiding rope for handling the product in to the required location.