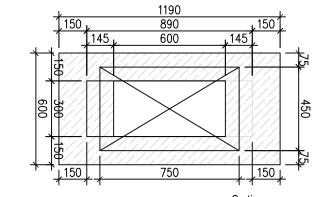

### **04. PRODUCT DETAILS**

Figure 05

PRE-CAST MAN HOLE & VALVE CHAMBER WITH COVER SLABS DATA SHEETS

\*Available mould sizes for man hole circular & Square types.

#### Table 01

| Square Type | I- (mm) | w- (mm) | t- (mm) | Inter Segment Height - (mm) | Appo. Weight (kg) |
|-------------|---------|---------|---------|-----------------------------|-------------------|
| Α           | 1000    | 1000    | 300     | 1200                        | 9400              |
| В           | 1500    | 1500    | 300     | 1200                        | 10300             |
| С           | 1800    | 1800    | 300     | 1200                        | 11100             |
|             |         |         |         |                             | 12000             |

#### Table 02

| Circular Type | d- (mm) | t- (mm) | Inter Segment Height - (mm) | Appo. Weight (kg) |
|---------------|---------|---------|-----------------------------|-------------------|
| А             | 1200    | 300     | 1200                        | 9400              |
| В             | 1200    | 300     | 1200                        | 10300             |
| С             | 1320    | 300     | 1200                        | 11100             |
| D             | 1400    | 300     | 1200                        | 12000             |
| E             | 1500    | 300     | 1200                        | 12000             |
| F             | 1600    | 300     | 1200                        | 12000             |
| G             | 1800    | 300     | 1200                        | 12000             |