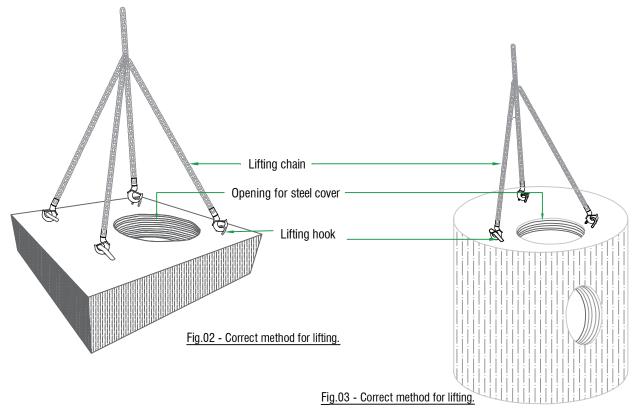

### 01. HANDLING AND TRANSPORTATION

Precast segments are loaded to the transporting vehicle using by suitable machine .( Fig. 01)

Cannot be allow cantilevered edges during the transportation.

Always use all lifting hooks during handling.

Units are should be placed up side and down side during the handling and transportation.

Fig.01 - Correct loading method for transportation.

Do not standing any workers & officers under the Product during the handling. always use the guiding rope for handling the product in to the required location.