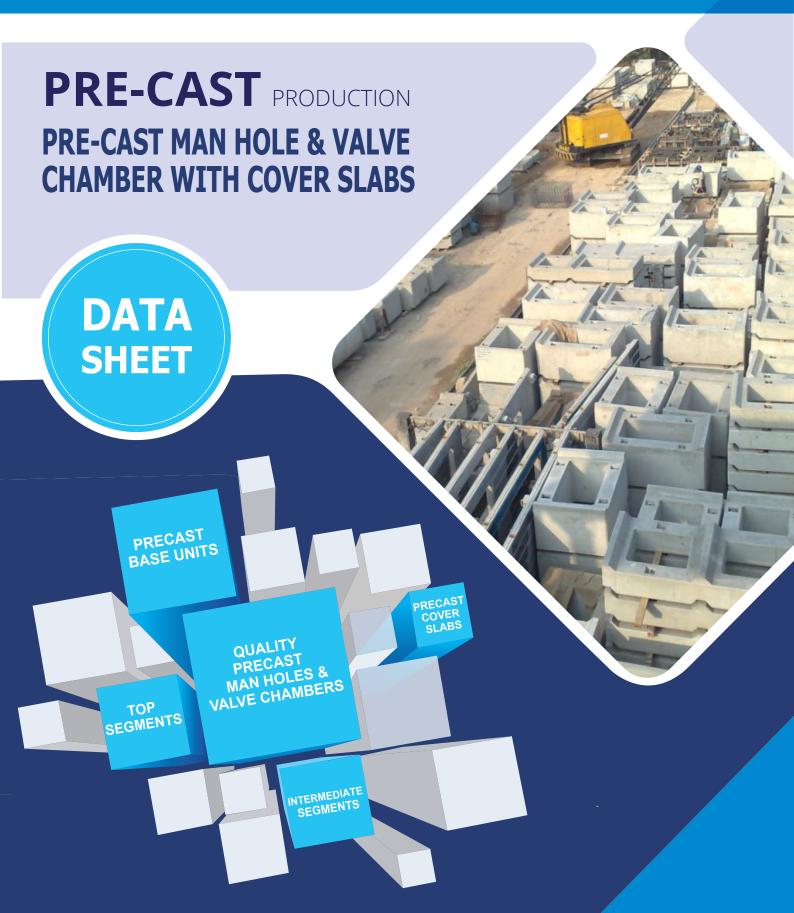

# **INTERNATIONAL CONSTRUCTION CONSORTIUM (PVT) LTD**

PRE-CAST MAN HOLE & VALVE CHAMBER WITH COVER SLABS

**DATA SHEETS** 

### 01. INTRODUCTION

International Construction Consortium (Pvt)Ltd is the leading manufacturer of precast man holes, hand hole, catch pit ,valve chambers and associated precast products in Sri Lanka. They are available in wide range of sizes as per project specifications.

### **03. PRODUCT RANGE & DETAILS**

Bottom (Base) segment Intermediate segment Top segment Cover slabs

PRE-CAST MAN HOLE & VALVE CHAMBER WITH COVER SLABS DATA SHEETS