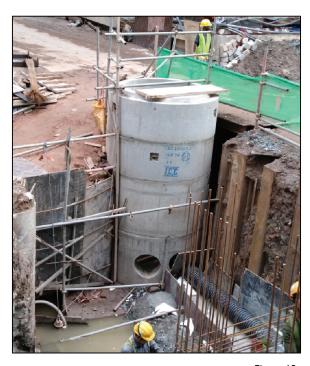

Segments casting done by the inclusive of any provisions(Operning requirments,Rungs,Lifting hooks, Etc.)for site/coustomer requirements.

Segment weight is vary by the opening requirements.

PRE-CAST MAN HOLE & VALVE CHAMBER WITH COVER SLABS DATA SHEETS