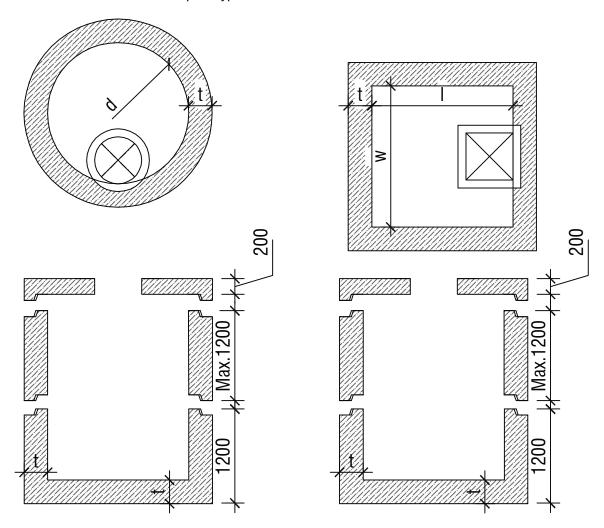

### **04. PRODUCT DETAILS**

Figure 05

PRE-CAST MAN HOLE & VALVE CHAMBER WITH COVER SLABS DATA SHEETS

\*Available mould sizes for man hole circular & Square types.

#### Table 01

| Square Type | I- (mm) | w- (mm) | t- (mm) | Inter Segment Height - (mm) | Appo. Weight (kg) |
|-------------|---------|---------|---------|-----------------------------|-------------------|
| Α           | 1000    | 1000    | 300     | 1200                        | 9400              |
| В           | 1500    | 1500    | 300     | 1200                        | 10300             |
| С           | 1800    | 1800    | 300     | 1200                        | 11100             |
|             |         |         |         |                             | 12000             |

#### Table 02

| Circular Type | d- (mm) | t- (mm) | Inter Segment Height - (mm) | Appo. Weight (kg) |
|---------------|---------|---------|-----------------------------|-------------------|
| А             | 1200    | 300     | 1200                        | 9400              |
| В             | 1200    | 300     | 1200                        | 10300             |
| С             | 1320    | 300     | 1200                        | 11100             |
| D             | 1400    | 300     | 1200                        | 12000             |
| E             | 1500    | 300     | 1200                        | 12000             |
| F             | 1600    | 300     | 1200                        | 12000             |
| G             | 1800    | 300     | 1200                        | 12000             |