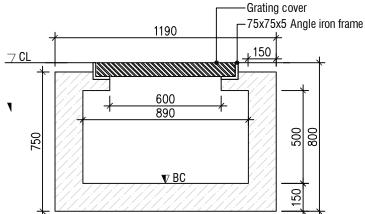

### **04. PRODUCT DETAILS**

Figure 05

PRE-CAST MAN HOLE & VALVE CHAMBER WITH COVER SLABS DATA SHEETS

\*Available mould sizes for man hole circular & Square types.

#### Table 01

| Square Type | I- (mm) | w- (mm) | t- (mm) | Inter Segment Height - (mm) | Appo. Weight (kg) |
|-------------|---------|---------|---------|-----------------------------|-------------------|
| Α           | 1000    | 1000    | 300     | 1200                        | 9400              |
| В           | 1500    | 1500    | 300     | 1200                        | 10300             |
| С           | 1800    | 1800    | 300     | 1200                        | 11100             |
|             |         |         |         |                             | 12000             |

#### Table 02

| Circular Type | d- (mm) | t- (mm) | Inter Segment Height - (mm) | Appo. Weight (kg) |
|---------------|---------|---------|-----------------------------|-------------------|
| А             | 1200    | 300     | 1200                        | 9400              |
| В             | 1200    | 300     | 1200                        | 10300             |
| С             | 1320    | 300     | 1200                        | 11100             |
| D             | 1400    | 300     | 1200                        | 12000             |
| E             | 1500    | 300     | 1200                        | 12000             |
| F             | 1600    | 300     | 1200                        | 12000             |
| G             | 1800    | 300     | 1200                        | 12000             |