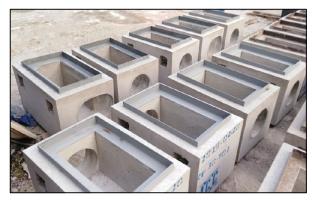

### **03. PRODUCT RANGE & DETAILS**

Bottom (Base) segment Intermediate segment Top segment Cover slabs

PRE-CAST MAN HOLE & VALVE CHAMBER WITH COVER SLABS DATA SHEETS

### **04. PRODUCT DETAILS**

Figure 05

PRE-CAST MAN HOLE & VALVE CHAMBER WITH COVER SLABS DATA SHEETS

\*Available mould sizes for man hole circular & Square types.

#### Table 01

| Square Type | I- (mm) | w- (mm) | t- (mm) | Inter Segment Height - (mm) | Appo. Weight (kg) |
|-------------|---------|---------|---------|-----------------------------|-------------------|
| Α           | 1000    | 1000    | 300     | 1200                        | 9400              |
| В           | 1500    | 1500    | 300     | 1200                        | 10300             |
| С           | 1800    | 1800    | 300     | 1200                        | 11100             |
|             |         |         |         |                             | 12000             |

#### Table 02

| Circular Type | d- (mm) | t- (mm) | Inter Segment Height - (mm) | Appo. Weight (kg) |
|---------------|---------|---------|-----------------------------|-------------------|
| А             | 1200    | 300     | 1200                        | 9400              |
| В             | 1200    | 300     | 1200                        | 10300             |
| С             | 1320    | 300     | 1200                        | 11100             |
| D             | 1400    | 300     | 1200                        | 12000             |
| E             | 1500    | 300     | 1200                        | 12000             |
| F             | 1600    | 300     | 1200                        | 12000             |
| G             | 1800    | 300     | 1200                        | 12000             |