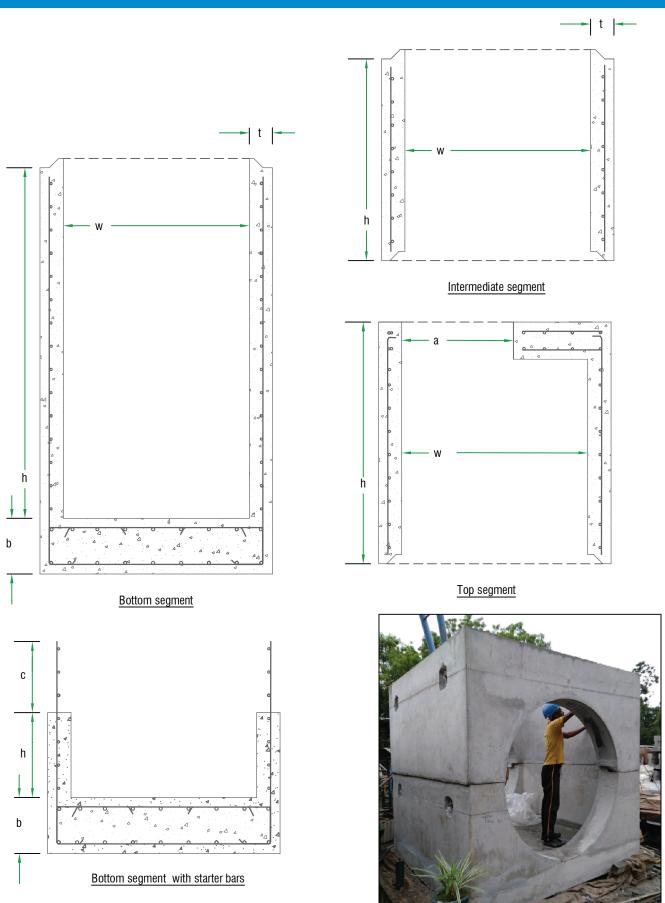

### **03. PRODUCT RANGE & DETAILS**

Bottom (Base) segment Intermediate segment Top segment Cover slabs

PRE-CAST MAN HOLE & VALVE CHAMBER WITH COVER SLABS DATA SHEETS

### **04. PRODUCT DETAILS**

Figure 05

PRE-CAST MAN HOLE & VALVE CHAMBER WITH COVER SLABS DATA SHEETS

\*Available mould sizes for man hole circular & Square types.

Segments casting done by the inclusive of any provisions(Operning requirments,Rungs,Lifting hooks, Etc.)for site/coustomer requirements.

Segment weight is vary by the opening requirements.

PRE-CAST MAN HOLE & VALVE CHAMBER WITH COVER SLABS DATA SHEETS